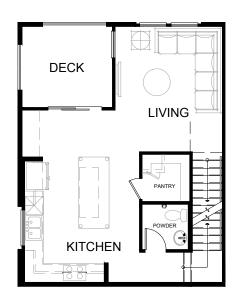

## THE HORIZON COLLECTION PLAN 2B

2 Bed 2.5 Bath 1,352 sq ft

2-car Side-by-side Garage

FIRST FLOOR SECOND FLOOR THIRD FLOOR

Vista Walk by Olson Homes | 251 W. Imperial Highway, La Habra, CA 90631 | (562) 370-9514 | vista@theolsonco.com | VistaWalkHomes.com