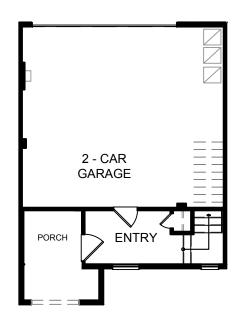

## THE HORIZON COLLECTION PLAN 2B

2 Bed 2.5 Bath 1,352 sq ft

2-car Side-by-side Garage

FIRST FLOOR SECOND FLOOR THIRD FLOOR

Vista Walk by Olson Homes | 251 W. Imperial Highway, La Habra, CA 90631 | (562) 370-9514 | vista@theolsonco.com | VistaWalkHomes.com