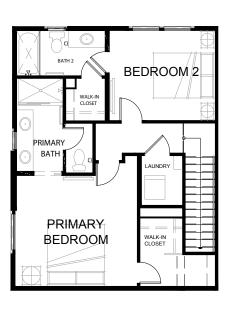

## THE HORIZON COLLECTION PLAN 2B

2 Bed 2.5 Bath 1,352 sq ft

2-car Side-by-side Garage

FIRST FLOOR SECOND FLOOR THIRD FLOOR

Vista Walk by Olson Homes | 251 W. Imperial Highway, La Habra, CA 90631 | (562) 370-9514 | vista@theolsonco.com | VistaWalkHomes.com