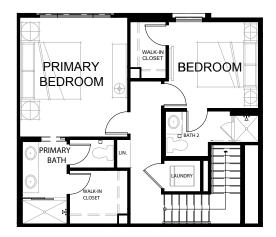

## THE HORIZON COLLECTION PLAN 1F

2 Bed 2.5 Bath 1,277 sq ft 2-car Tandem Garage

FIRST FLOOR

SECOND FLOOR

THIRD FLOOR