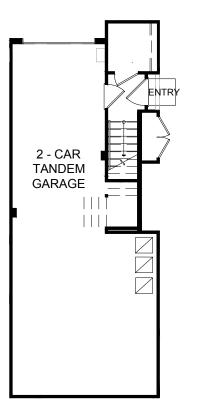

## THE HORIZON COLLECTION PLAN 1F

2 Bed 2.5 Bath 1,277 sq ft 2-car Tandem Garage

FIRST FLOOR

SECOND FLOOR

THIRD FLOOR