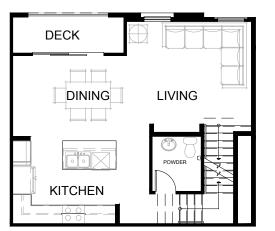

## THE HORIZON COLLECTION PLAN 1F

2 Bed 2.5 Bath 1,277 sq ft 2-car Tandem Garage

FIRST FLOOR

SECOND FLOOR

THIRD FLOOR