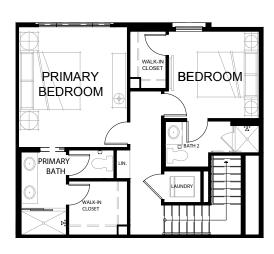

## THE HORIZON COLLECTION PLAN 1D

2 Bed 2.5 Bath 1,279 sq ft

2-car Side-by-side Garage

FIRST FLOOR SECOND FLOOR THIRD FLOOR

Vista Walk by Olson Homes | 251 W. Imperial Highway, La Habra, CA 90631 | (562) 370-9514 | vista@theolsonco.com | VistaWalkHomes.com