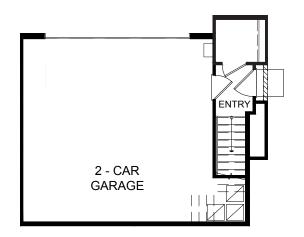

## THE HORIZON COLLECTION PLAN 1D

2 Bed 2.5 Bath 1,279 sq ft

2-car Side-by-side Garage

FIRST FLOOR SECOND FLOOR THIRD FLOOR

Vista Walk by Olson Homes | 251 W. Imperial Highway, La Habra, CA 90631 | (562) 370-9514 | vista@theolsonco.com | VistaWalkHomes.com