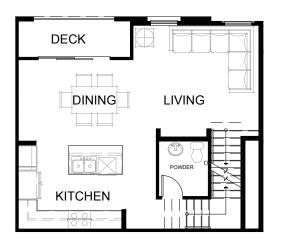

## THE HORIZON COLLECTION PLAN 1D

2 Bed 2.5 Bath 1,279 sq ft

2-car Side-by-side Garage

FIRST FLOOR SECOND FLOOR THIRD FLOOR

Vista Walk by Olson Homes | 251 W. Imperial Highway, La Habra, CA 90631 | (562) 370-9514 | vista@theolsonco.com | VistaWalkHomes.com