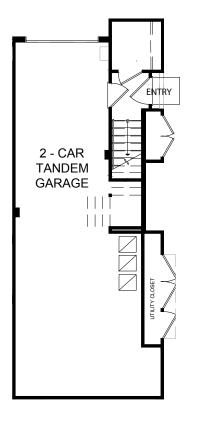

## THE HORIZON COLLECTION PLAN 1C

2 Bed 2.5 Bath 1,277 sq ft 2-car Tandem Garage

FIRST FLOOR

SECOND FLOOR

THIRD FLOOR