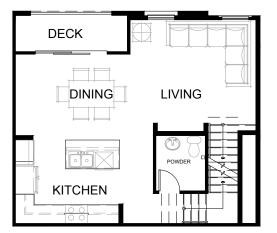

## THE HORIZON COLLECTION PLAN 1C

2 Bed 2.5 Bath 1,277 sq ft 2-car Tandem Garage

FIRST FLOOR

SECOND FLOOR

THIRD FLOOR