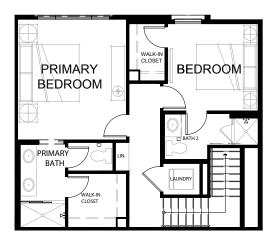

## THE HORIZON COLLECTION PLAN 1C

2 Bed 2.5 Bath 1,277 sq ft 2-car Tandem Garage

FIRST FLOOR

SECOND FLOOR

THIRD FLOOR