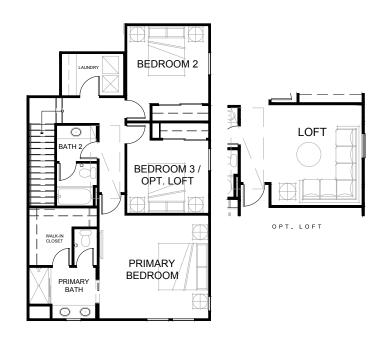

## THE HIGHLAND COLLECTION PLAN 10

4 Bed

3.5 Bath

1,803 sq ft

2-car Side-by-side Garage

FIRST FLOOR

SECOND FLOOR

Vista Walk by Olson Homes | 251 W. Imperial Highway, La Habra, CA 90631 | (562) 370-9514 | vista@theolsonco.com | VistaWalkHomes.com