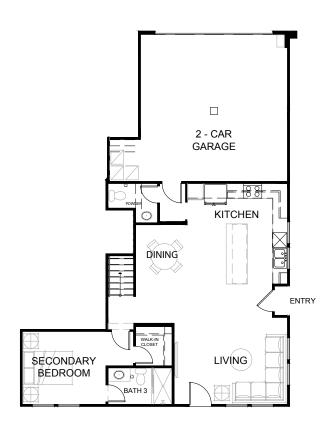

## THE HIGHLAND COLLECTION PLAN 10

4 Bed

3.5 Bath

1,803 sq ft

2-car Side-by-side Garage

FIRST FLOOR

SECOND FLOOR

Vista Walk by Olson Homes | 251 W. Imperial Highway, La Habra, CA 90631 | (562) 370-9514 | vista@theolsonco.com | VistaWalkHomes.com