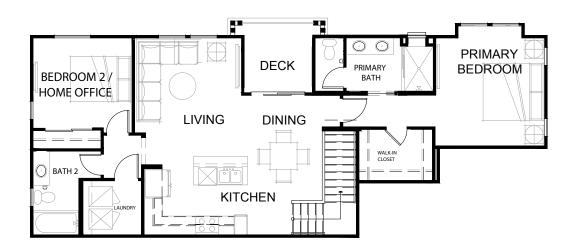

## THE HIGHLAND COLLECTION PLAN 8

2 Bed

2 Bath

1,104 sq ft

2-car Tandem Garage

FIRST FLOOR SECOND FLOOR

Vista Walk by Olson Homes | 251 W. Imperial Highway, La Habra, CA 90631 | (562) 370-9514 | vista@theolsonco.com | VistaWalkHomes.com