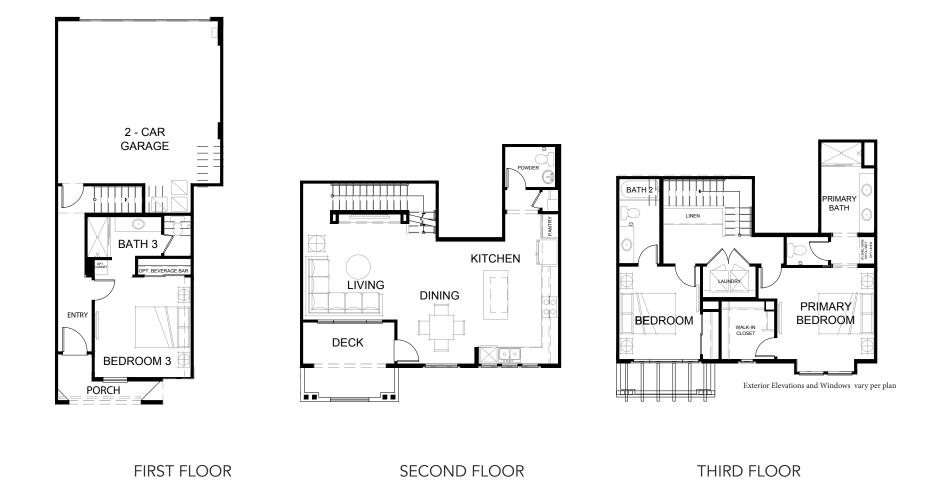

## THE HORIZON COLLECTION PLAN 7AR/7BR

3 Bed 3.5 Bath 1,717 sq ft 2-car Side-by-side Garage