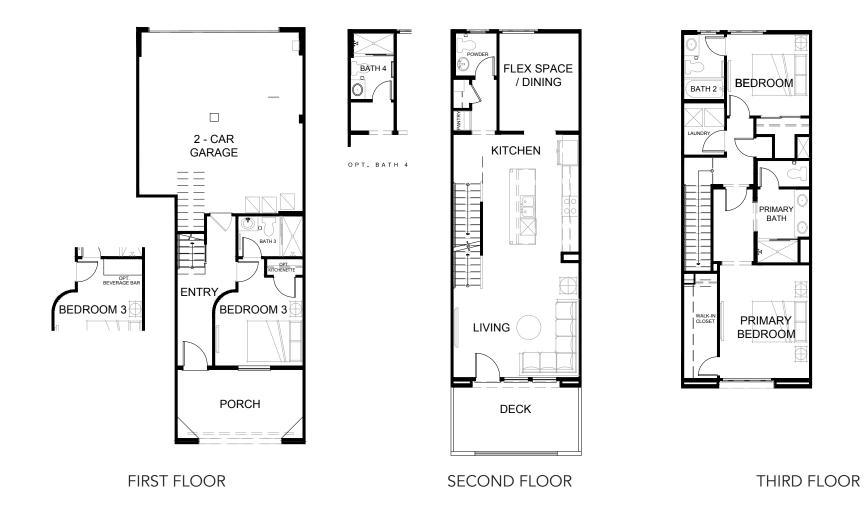

## THE HORIZON COLLECTION PLAN 6

3 Bed 3.5 Bath 1,690 sq ft 2-car Side-by-side Garage