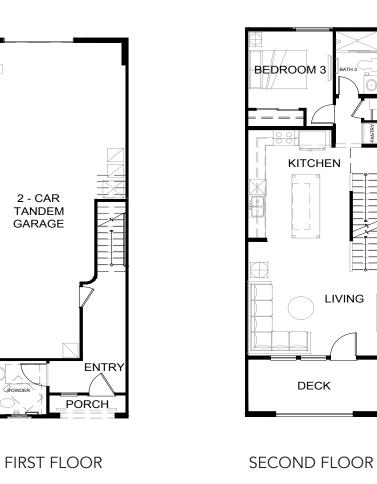

## THE HORIZON COLLECTION PLAN 5B

3 Bed 3.5 Bath 1,568 sq ft 2-car Tandem Garage

THIRD FLOOR

Vista Walk by Olson Homes | 251 W. Imperial Highway, La Habra, CA 90631 | (562) 370-9514 | vista@theolsonco.com | VistaWalkHomes.com

LIVING

DECK

Floorplans and renderings are artist's conception based on preliminary information. Some homesites may be pre-plotted for specific variations or options. Please consult your Home Advisor for details. In an effort to improve our homes, Olson Homes reserves the right to change features, prices or plans without notice. Windows, doors, porches, patios and decks vary per elevation and per homesite location. Floorplan measurements are approximate. Prices and availability are subject to change without notice. DRE #01877641. CSLB #939166 Olson Urban Housing, L.P. @2023 Olson Homes and Vista Walk<sup>TM</sup>.