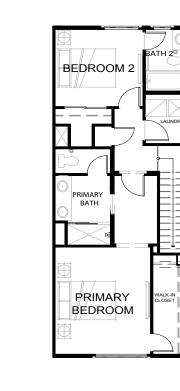

## THE HORIZON COLLECTION PLAN 5B

3 Bed 3.5 Bath 1,568 sq ft 2-car Tandem Garage

THIRD FLOOR

Vista Walk by Olson Homes | 251 W. Imperial Highway, La Habra, CA 90631 | (562) 370-9514 | vista@theolsonco.com | VistaWalkHomes.com