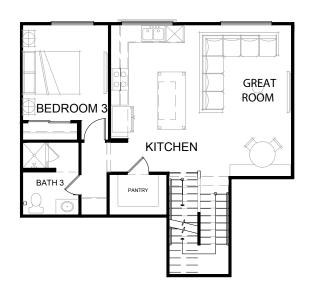

## THE HORIZON COLLECTION PLAN 4R

3 Bed

3.5 Bath

1,585 sq ft

2-car Tandem Garage

FIRST FLOOR

SECOND FLOOR

THIRD FLOOR