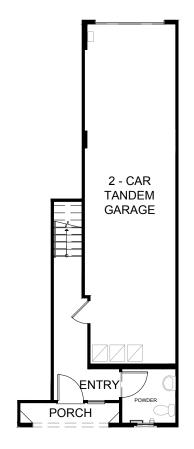

## THE HORIZON COLLECTION PLAN 4R

3 Bed

3.5 Bath

1,585 sq ft

2-car Tandem Garage

FIRST FLOOR

SECOND FLOOR

THIRD FLOOR