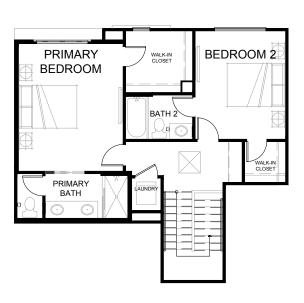

## THE HORIZON COLLECTION PLAN 4R

3 Bed

3.5 Bath

1,585 sq ft

2-car Tandem Garage

FIRST FLOOR

SECOND FLOOR

THIRD FLOOR