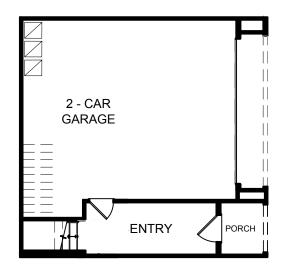

## THE HORIZON COLLECTION PLAN 3F

3 Bed

2.5 Bath

1,471 sq ft

2-car Side-by-side Garage

FIRST FLOOR SECOND FLOOR THIRD FLOOR

Vista Walk by Olson Homes | 251 W. Imperial Highway, La Habra, CA 90631 | (562) 370-9514 | vista@theolsonco.com | VistaWalkHomes.com