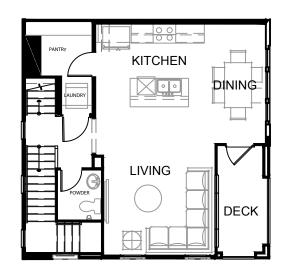

## THE HORIZON COLLECTION PLAN 3F

3 Bed

2.5 Bath

1,471 sq ft

2-car Side-by-side Garage

FIRST FLOOR SECOND FLOOR THIRD FLOOR

Vista Walk by Olson Homes | 251 W. Imperial Highway, La Habra, CA 90631 | (562) 370-9514 | vista@theolsonco.com | VistaWalkHomes.com