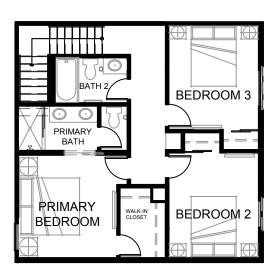

## THE HORIZON COLLECTION PLAN 3F

3 Bed

2.5 Bath

1,471 sq ft

2-car Side-by-side Garage

FIRST FLOOR SECOND FLOOR THIRD FLOOR

Vista Walk by Olson Homes | 251 W. Imperial Highway, La Habra, CA 90631 | (562) 370-9514 | vista@theolsonco.com | VistaWalkHomes.com