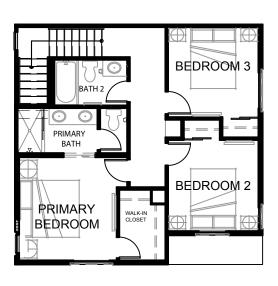

## THE HORIZON COLLECTION PLAN 3E

3 Bed

2.5 Bath

1,421 sq ft

2-car Side-by-side Garage

FIRST FLOOR SECOND FLOOR THIRD FLOOR

Vista Walk by Olson Homes | 251 W. Imperial Highway, La Habra, CA 90631 | (562) 370-9514 | vista@theolsonco.com | VistaWalkHomes.com