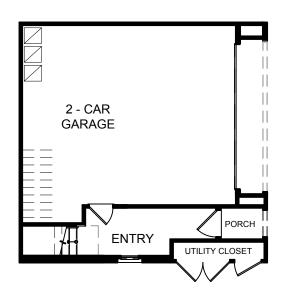

## THE HORIZON COLLECTION PLAN 3E

3 Bed

2.5 Bath

1,421 sq ft

2-car Side-by-side Garage

FIRST FLOOR SECOND FLOOR THIRD FLOOR

Vista Walk by Olson Homes | 251 W. Imperial Highway, La Habra, CA 90631 | (562) 370-9514 | vista@theolsonco.com | VistaWalkHomes.com