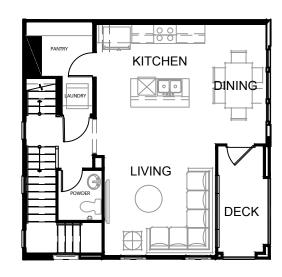

## THE HORIZON COLLECTION PLAN 3E

3 Bed

2.5 Bath

1,421 sq ft

2-car Side-by-side Garage

FIRST FLOOR SECOND FLOOR THIRD FLOOR

Vista Walk by Olson Homes | 251 W. Imperial Highway, La Habra, CA 90631 | (562) 370-9514 | vista@theolsonco.com | VistaWalkHomes.com