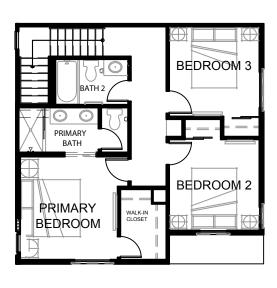

## THE HORIZON COLLECTION PLAN 3D

3 Bed

2.5 Bath

1,408 sq ft

2-car Side-by-side Garage

FIRST FLOOR SECOND FLOOR THIRD FLOOR

Vista Walk by Olson Homes | 251 W. Imperial Highway, La Habra, CA 90631 | (562) 370-9514 | vista@theolsonco.com | VistaWalkHomes.com