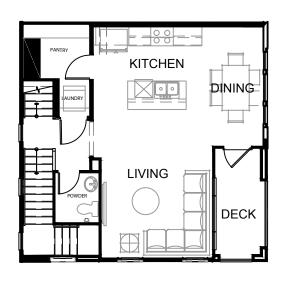

## THE HORIZON COLLECTION PLAN 3D

3 Bed

2.5 Bath

1,408 sq ft

2-car Side-by-side Garage

FIRST FLOOR SECOND FLOOR THIRD FLOOR

Vista Walk by Olson Homes | 251 W. Imperial Highway, La Habra, CA 90631 | (562) 370-9514 | vista@theolsonco.com | VistaWalkHomes.com