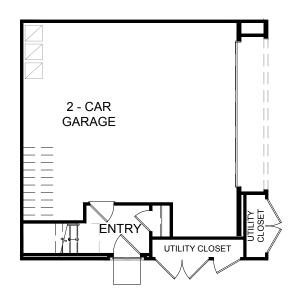

## THE HORIZON COLLECTION PLAN 3D

3 Bed

2.5 Bath

1,408 sq ft

2-car Side-by-side Garage

FIRST FLOOR SECOND FLOOR THIRD FLOOR

Vista Walk by Olson Homes | 251 W. Imperial Highway, La Habra, CA 90631 | (562) 370-9514 | vista@theolsonco.com | VistaWalkHomes.com