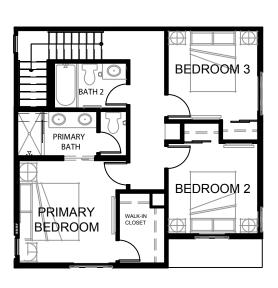

## THE HORIZON COLLECTION PLAN 3C

3 Bed

2.5 Bath

1,395 sq ft

2-car Side-by-side Garage

FIRST FLOOR SECOND FLOOR THIRD FLOOR

Vista Walk by Olson Homes | 251 W. Imperial Highway, La Habra, CA 90631 | (562) 370-9514 | vista@theolsonco.com | VistaWalkHomes.com