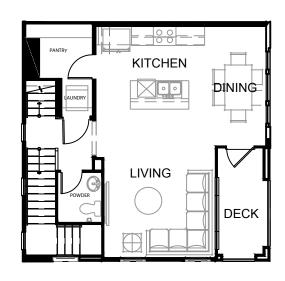

## THE HORIZON COLLECTION PLAN 3C

3 Bed

2.5 Bath

1,395 sq ft

2-car Side-by-side Garage

FIRST FLOOR SECOND FLOOR THIRD FLOOR

Vista Walk by Olson Homes | 251 W. Imperial Highway, La Habra, CA 90631 | (562) 370-9514 | vista@theolsonco.com | VistaWalkHomes.com