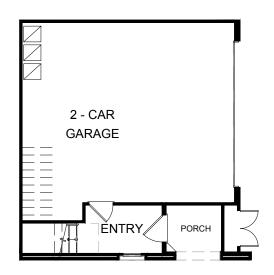

## THE HORIZON COLLECTION PLAN 3C

3 Bed

2.5 Bath

1,395 sq ft

2-car Side-by-side Garage

FIRST FLOOR SECOND FLOOR THIRD FLOOR

Vista Walk by Olson Homes | 251 W. Imperial Highway, La Habra, CA 90631 | (562) 370-9514 | vista@theolsonco.com | VistaWalkHomes.com