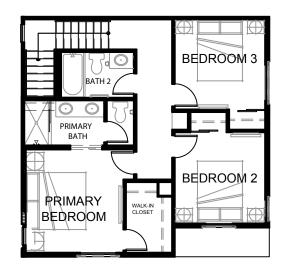

## THE HORIZON COLLECTION PLAN 3B

3 Bed 2.5 Bath 1,395 sq ft 2-car Side-by-side Garage

FIRST FLOOR

SECOND FLOOR

THIRD FLOOR

Vista Walk by Olson Homes | 251 W. Imperial Highway, La Habra, CA 90631 | (562) 370-9514 | vista@theolsonco.com | VistaWalkHomes.com