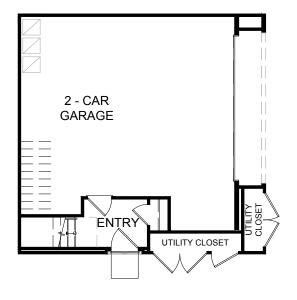

## THE HORIZON COLLECTION PLAN 3B

3 Bed 2.5 Bath 1,395 sq ft 2-car Side-by-side Garage

FIRST FLOOR

SECOND FLOOR

THIRD FLOOR

Vista Walk by Olson Homes | 251 W. Imperial Highway, La Habra, CA 90631 | (562) 370-9514 | vista@theolsonco.com | VistaWalkHomes.com