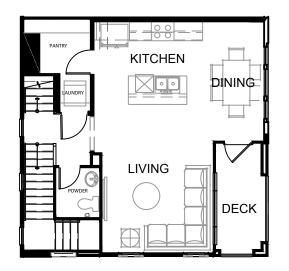

## THE HORIZON COLLECTION PLAN 3B

3 Bed 2.5 Bath 1,395 sq ft 2-car Side-by-side Garage

FIRST FLOOR

SECOND FLOOR

THIRD FLOOR

Vista Walk by Olson Homes | 251 W. Imperial Highway, La Habra, CA 90631 | (562) 370-9514 | vista@theolsonco.com | VistaWalkHomes.com