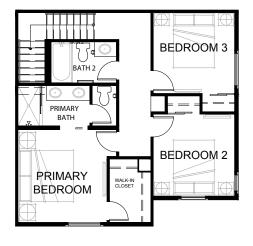

## THE HORIZON COLLECTION PLAN 3A

3 Bed 2.5 Bath 1,407 sq ft 2-car Tandem Garage

FIRST FLOOR SECOND FLOOR THIRD FLOOR

Vista Walk by Olson Homes | 251 W. Imperial Highway, La Habra, CA 90631 | (562) 370-9514 | vista@theolsonco.com | VistaWalkHomes.com