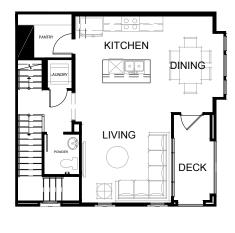

## THE HORIZON COLLECTION PLAN 3A

3 Bed 2.5 Bath 1,407 sq ft 2-car Tandem Garage

FIRST FLOOR SECOND FLOOR THIRD FLOOR

Vista Walk by Olson Homes | 251 W. Imperial Highway, La Habra, CA 90631 | (562) 370-9514 | vista@theolsonco.com | VistaWalkHomes.com