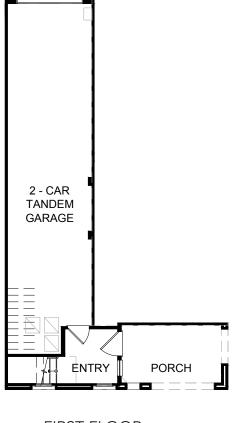

## THE HORIZON COLLECTION PLAN 3A

3 Bed 2.5 Bath 1,407 sq ft 2-car Tandem Garage

FIRST FLOOR SECOND FLOOR THIRD FLOOR

Vista Walk by Olson Homes | 251 W. Imperial Highway, La Habra, CA 90631 | (562) 370-9514 | vista@theolsonco.com | VistaWalkHomes.com