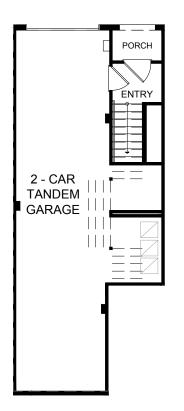

## THE HORIZON COLLECTION PLAN 1A

2 bed 2.5 bath 1,246 sq ft 2-car tandem garage

## FIRST FLOOR

SECOND FLOOR

THIRD FLOOR