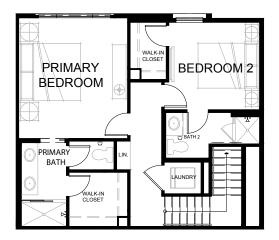

## THE HORIZON COLLECTION PLAN 1A

2 bed 2.5 bath 1,246 sq ft 2-car tandem garage

## FIRST FLOOR

SECOND FLOOR

THIRD FLOOR