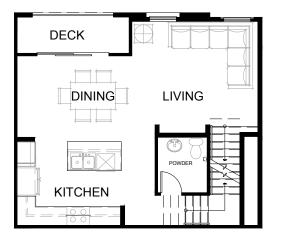

## THE HORIZON COLLECTION PLAN 1A

2 bed 2.5 bath 1,246 sq ft 2-car tandem garage

## FIRST FLOOR

SECOND FLOOR

THIRD FLOOR